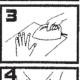

 PROCEDURE IS COMPLETE

THE TEMPERATURE & TIME OF IRONING SHOULD BE ADJUSTED DEPENDING ON THE MATERAL THICKNESS.
IF THE MATERIAL IS THICKER, MORE TIME WILL BE NECESSARY.

**CAUTION**: DO NOT EXCEED 35 SECONDS.