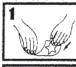

## INSTRUCTIONS:

 PLACE PATCH ONTO GARMENT.

 TURN GARMENT OVER SO PATCH IS FACING DOWNWARDS. IRON ON REVERSE SIDE OF GARMENT.

HEAT IRON TO 150°C.
PROCEED TO IRON FOR
20-25 SECONDS FOR
PATCH TO ADHERE.
CAUTION: DO NOT
USE STEAM IRON