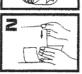

## INSTRUCTIONS:

 PLACE PATCH ONTO GARMENT.

 TURN GARMENT OVER SO PATCH IS FACING DOWNWARDS. IRON ON REVERSE SIDE OF GARMENT.

HEAT IRON TO 150°C.
PROCEED TO IRON FOR
20-25 SECONDS FOR
PATCH TO ADHERE.
CAUTION: DO NOT
USE STEAM IRON